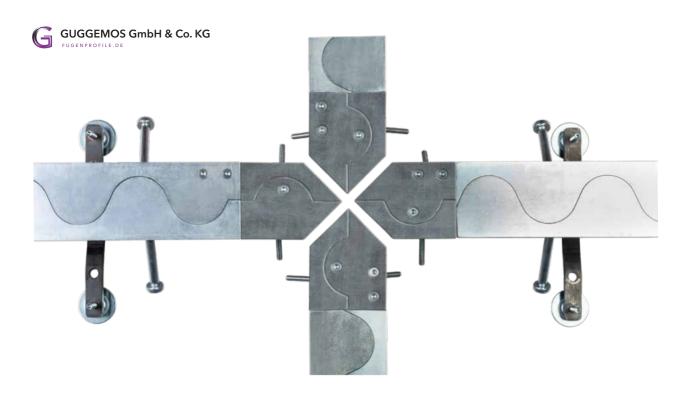

## Adapter sinusoidal

For any type of crossing points

- Adapter system for all types of X-, T- and L-connectors
- Fast and easy attachment to any standard element
- Visually pleasing border of the sinusoidal wave

## **Description:**

With the innovative adapter system, it is possible to fit any X-, T- and L-connector fast and visually pleasing in any kind of industrial foundation slab.

The adapters can be screwed onto any standard element and are fitted loosely and without a permanent connection and an edge distance of approx. 1cm.

| Item no.               | Set                      | Profile head surface                                                               |
|------------------------|--------------------------|------------------------------------------------------------------------------------|
| X-Adapter              | 4-part set               | for all common surfaces                                                            |
| T-Adapter<br>L-Adapter | 3-part set<br>2-part set | 1K-coating, galvanized, stainless steel<br>1K-coating, galvanized, stainless steel |