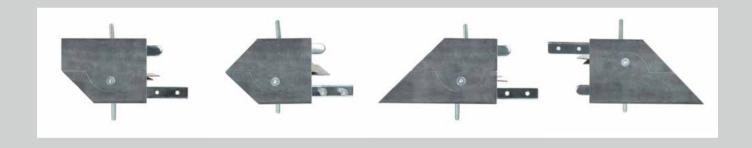

## Adapter sinusoidal

For any type of crossing points

- Adapter system for all types of X-, T- and L-connectors
- Fast and easy attachment to any standard element
- Visually pleasing border of the sinusoidal wave

## **Description:**

With the innovative adapter system, it is possible to fit any X-, T- and L-connector fast and visually pleasing in any kind of industrial foundation slab.

The adapters can be screwed onto any standard element and are fitted loosely and without a permanent connection and an edge distance of approx. 1cm.

| Item no.               | Set                      | Profile head surface                                                               |
|------------------------|--------------------------|------------------------------------------------------------------------------------|
| X-Adapter              | 4-part set               | for all common surfaces                                                            |
| T-Adapter<br>L-Adapter | 3-part set<br>2-part set | 1K-coating, galvanized, stainless steel<br>1K-coating, galvanized, stainless steel |