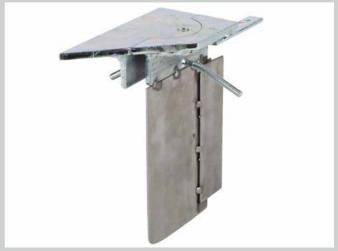

## Adapter sinusoidal

For any type of crossing points

- Adapter system for all types of X-, T- and L-connectors
- Fast and easy attachment to any standard element
- Visually pleasing border of the sinusoidal wave

## **Description:**

With the innovative adapter system, it is possible to fit any X-, T- and L-connector fast and visually pleasing in any kind of industrial foundation slab.

The adapters can be screwed onto any standard element and are fitted loosely and without a permanent connection and an edge distance of approx. 1cm.