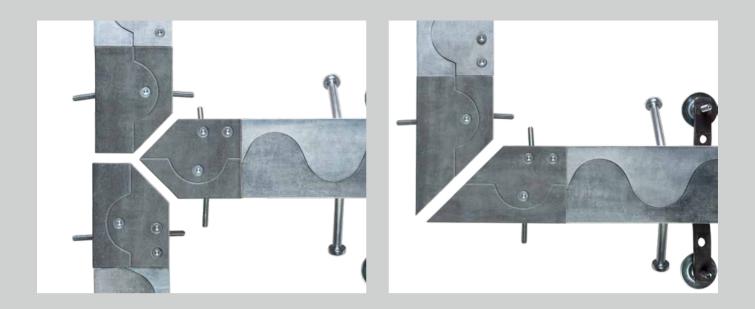

## Adapter sinusoidal

For any type of crossing points

- Adapter system for all types of X-, T- and L-connectors
- Fast and easy attachment to any standard element
- Visually pleasing border of the sinusoidal wave

## **Description:**

With the innovative adapter system, it is possible to fit any X-, T- and L-connector fast and visually pleasing in any kind of industrial foundation slab.

The adapters can be screwed onto any standard element and are fitted loosely and without a permanent connection and an edge distance of approx. 1cm.

| Item no.               | Set                      | Profile head surface                                                               |
|------------------------|--------------------------|------------------------------------------------------------------------------------|
| X-Adapter              | 4-part set               | for all common surfaces                                                            |
| T-Adapter<br>L-Adapter | 3-part set<br>2-part set | 1K-coating, galvanized, stainless steel<br>1K-coating, galvanized, stainless steel |