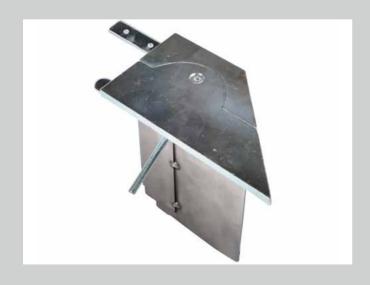

## Adapter sinusoidal

For any type of crossing points

- Adapter system for all types of X-, T- and L-connectors
- Fast and easy attachment to any standard element
- Visually pleasing border of the sinusoidal wave

## **Description:**

With the innovative adapter system, it is possible to fit any X-, T- and L-connector fast and visually pleasing in any kind of industrial foundation slab.

The adapters can be screwed onto any standard element and are fitted loosely and without a permanent connection and an edge distance of approx. 1cm.

| Item no.               | Set                      | Profile head surface                                                               |
|------------------------|--------------------------|------------------------------------------------------------------------------------|
| X-Adapter              | 4-part set               | for all common surfaces                                                            |
| T-Adapter<br>L-Adapter | 3-part set<br>2-part set | 1K-coating, galvanized, stainless steel<br>1K-coating, galvanized, stainless steel |