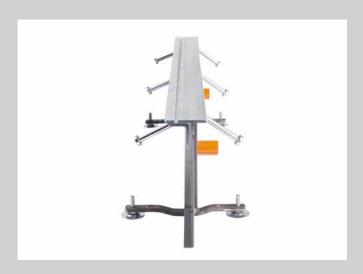

## **Description / Details:**

Heavy duty joint profile HERKULES RF, base material S235JR. Stand-alone joint system with two stands per element. Height adjustment via threaded foot. Extension via integrated threaded joint. Variable element lengths. Accurate to size end pieces from 1000 mm - 3000 mm as well as angle, cross, and T-shaped parts available.