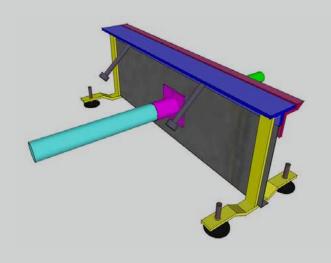

## Herkules RF

- heavy duty joint profile for industrial concrete floor slabs
- ultra-stable profile head
- extremely high load bearing
- suited for all kinds of conveyors
- serves as expansion joint, formwork, and reference point for final floor height

## **Description / Details:**

Heavy duty joint profile HERKULES RF, base material S235JR. Stand-alone joint system with two stands per element. Height adjustment via threaded foot. Extension via integrated threaded joint. Variable element lengths. Accurate to size end pieces from 1000 mm - 3000 mm as well as angle, cross, and T-shaped parts available.