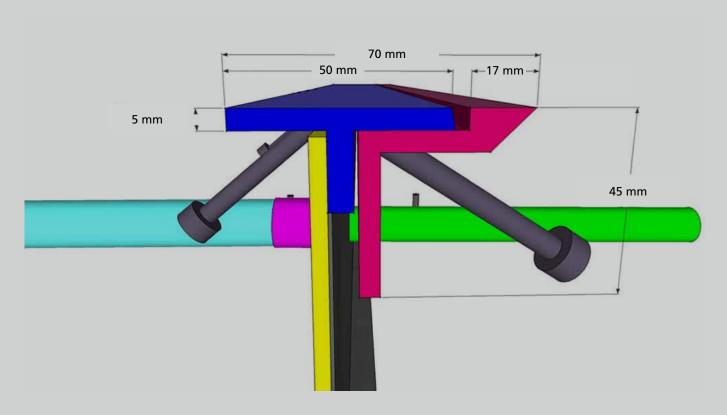

| Profile / Item no. | Profile height    | Profile head                               | Element length |
|--------------------|-------------------|--------------------------------------------|----------------|
| Herkules RF        | 100 mm bis 400 mm | base material S235JR primed                | 3000 mm        |
| Herkules RFV       | 100 mm bis 400 mm | base material S235JR<br>hot-dip galvanized | 3000 mm        |
| Herkules RF2A      | 100 mm bis 400 mm | stainless steel material 1.431             | 3000 mm        |