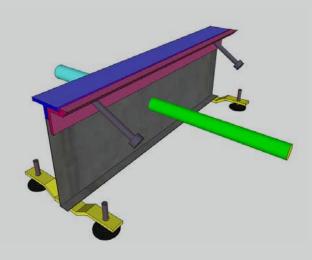

## Herkules RF

- heavy duty joint profile for industrial concrete floor slabs
- ultra-stable profile head
- extremely high load bearing
- suited for all kinds of conveyors
- serves as expansion joint, formwork, and reference point for final floor height

## **Description / Details:**

Heavy duty joint profile HERKULES RF, base material S235JR. Stand-alone joint system with two stands per element. Height adjustment via threaded foot. Extension via integrated threaded joint. Variable element lengths. Accurate to size end pieces from 1000 mm - 3000 mm as well as angle, cross, and T-shaped parts available.