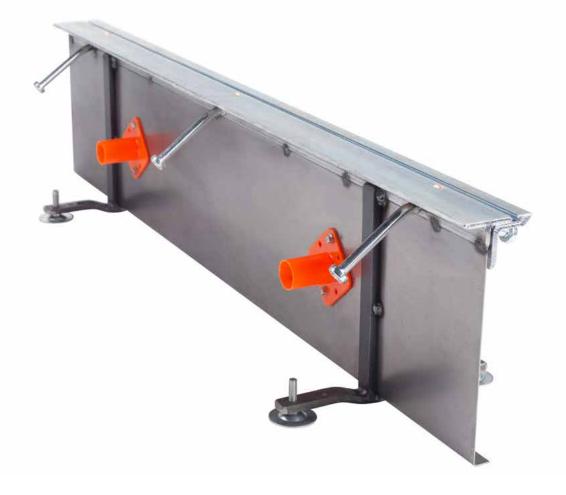

## Herkules RF

- heavy duty joint profile for industrial concrete floor slabs
- ultra-stable profile head
- extremely high load bearing
- suited for all kinds of conveyors
- serves as expansion joint, formwork, and reference point for final floor height

## **Description / Details:**

Heavy duty joint profile HERKULES RF, base material S235JR. Stand-alone joint system with two stands per element. Height adjustment via threaded foot. Extension via integrated threaded joint. Variable element lengths. Accurate to size end pieces from 1000 mm - 3000 mm as well as angle, cross, and T-shaped parts available.