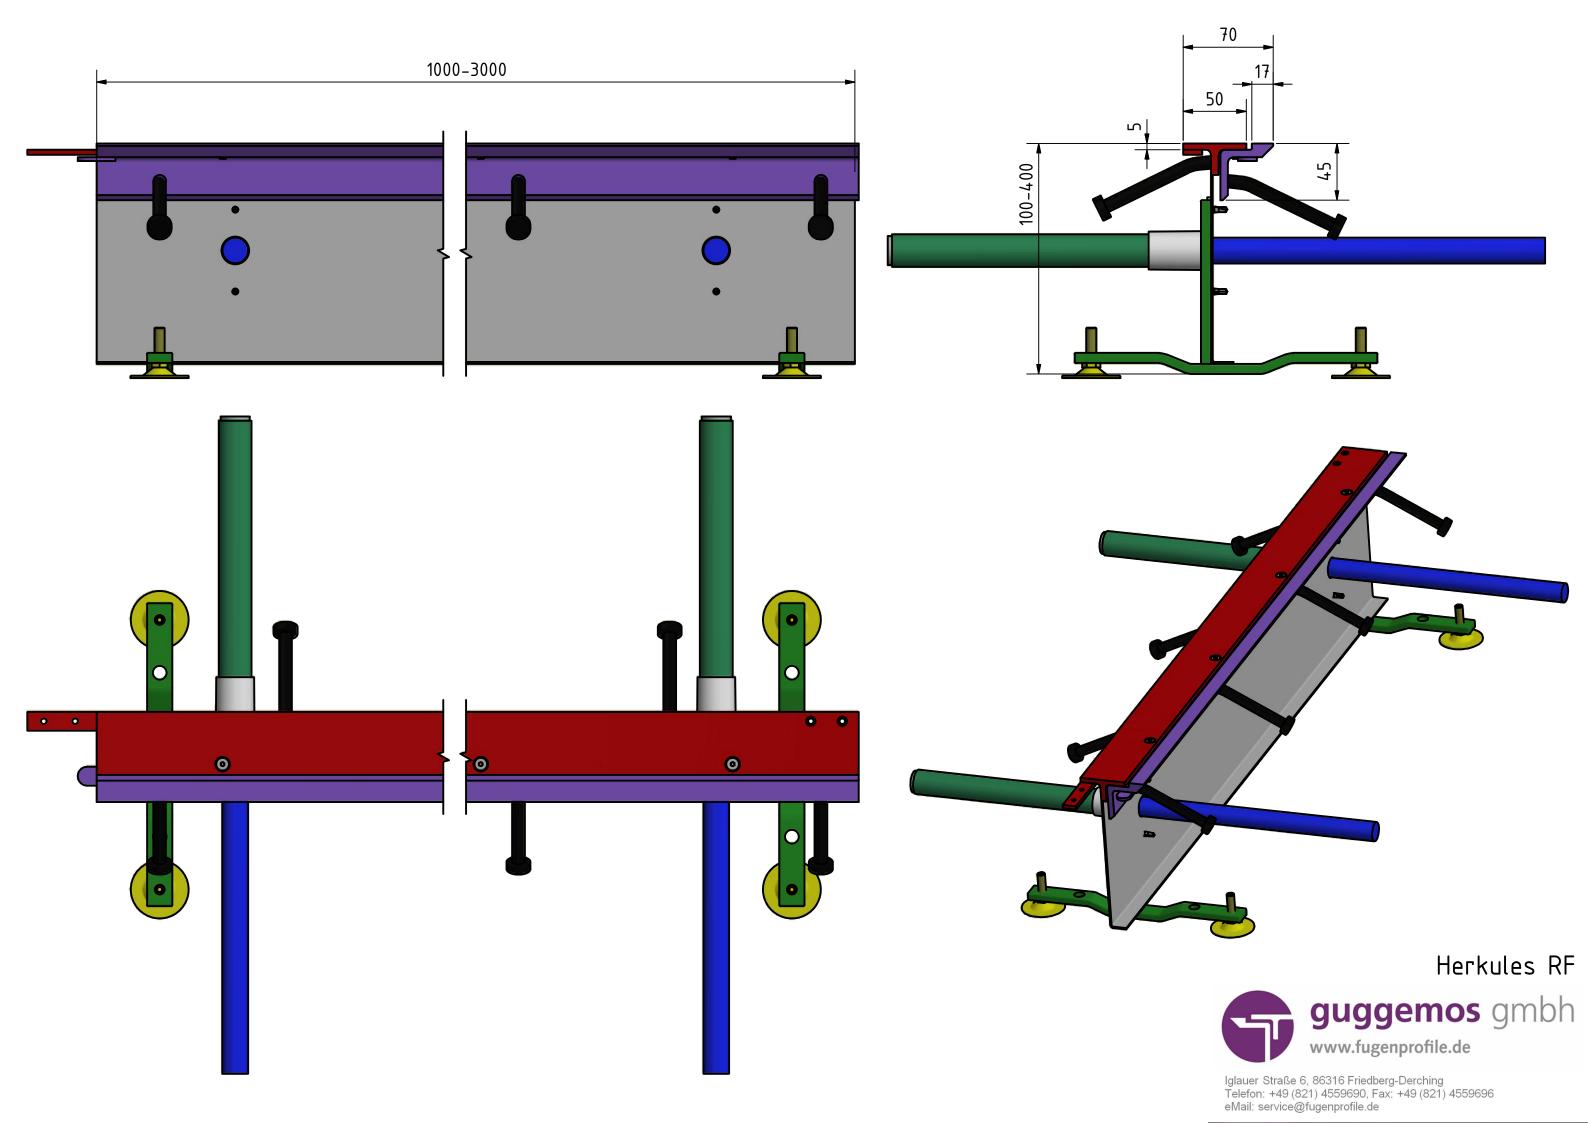

## Herkules RF

- heavy duty joint profile for industrial concrete floor slabs
- ultra-stable profile head
- extremely high load bearing
- suited for all kinds of conveyors
- serves as expansion joint, formwork, and reference point for final floor height

## **Description / Details:**

Heavy duty joint profile HERKULES RF, base material S235JR. Stand-alone joint system with two stands per element. Height adjustment via threaded foot. Extension via integrated threaded joint. Variable element lengths. Accurate to size end pieces from 1000 mm - 3000 mm as well as angle, cross, and T-shaped parts available.

| Profile / Item no. | Profile height    | Profile head                               | Element length |
|--------------------|-------------------|--------------------------------------------|----------------|
| Herkules RF        | 100 mm bis 400 mm | base material S235JR primed                | 3000 mm        |
| Herkules RFV       | 100 mm bis 400 mm | base material S235JR<br>hot-dip galvanized | 3000 mm        |
| Herkules RF2A      | 100 mm bis 400 mm | stainless steel material 1.431             | 3000 mm        |