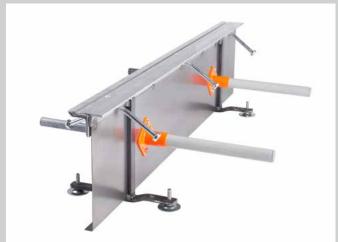

## **Description / Details:**

Heavy duty joint profile HERKULES RF, base material S235JR. Stand-alone joint system with two stands per element. Height adjustment via threaded foot. Extension via integrated threaded joint. Variable element lengths. Accurate to size end pieces from 1000 mm - 3000 mm as well as angle, cross, and T-shaped parts available.